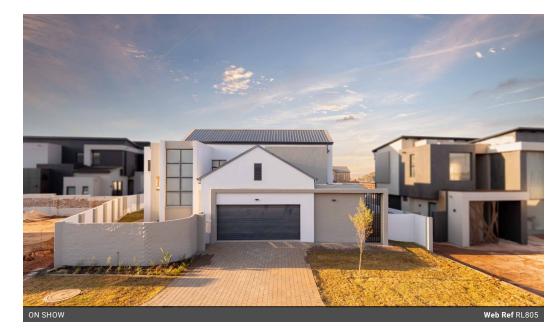

## On Show

9:30 to 17:30

Saturday, 05 July 2025

#### **Directions**

ON SHOW BY APPOINTMENT

R4,450,000

Monthly Bond Repayment R45,177.69 Calculated over 20 years at 10.75% with no deposit.

Transfer Costs R337,509.00 Bond Costs R57,265.00

These calculations are only a guide. Please ask your conveyancer for exact calculations.

## Modern Living for the Modern Family in Fountainbrook Estate

LPM23-035.2 - Plot & Plan | Building Package

- -Concept Plans to choose from or design with Architect. -Choose between double- or single-story options.
- -New homes from R3,5m.
- -Building sizes from 200m2
- -Stand sizes between 450m2 and 850m2.
- Clubhouse and private open spaces.
- -No transfer duty.
  -Directly from the Developer.
- -Choose your own finishes.

#### **Features**

| Interior     |     | Exterior    |       | Sizes      |       |
|--------------|-----|-------------|-------|------------|-------|
| Bedrooms     | 3   | Garages     | 2     | Floor Size | 242m² |
| Bathrooms    | 2.5 | Security    | Yes   | Land Size  | 464m² |
| Kitchens     | 1   | Dom. Accom. | 1     |            |       |
| Recep. Rooms | 2   | Pool        | No    |            |       |
| Studies      | 1   | Views       | False |            |       |