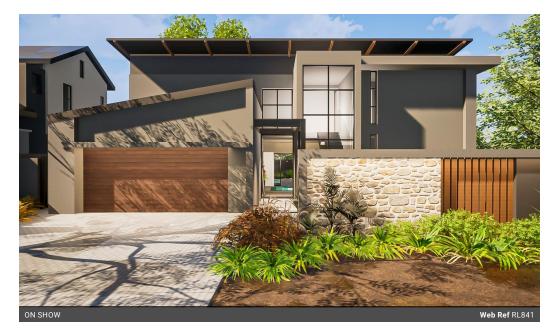

Monthly Levy R1,950 Monthly Rates R3,690

Introducing Fountainbrook Estate near Midstream: Your Dream Home Awaits!

LPM24-022.3

Plot & Plan | Building Package

Concept Plans to choose from or design from scratch.

Choose between double- or single-story options.

New homes from R3,5m.

Building sizes from 200m2.

Stand sizes between 450m2 and 850m2.

Special clubhouse and private open space for your convenience.

No transfer duty.

## Features

| Pets Allowed | Yes |             |       |            |       |
|--------------|-----|-------------|-------|------------|-------|
| Interior     |     | Exterior    |       | Sizes      |       |
| Bedrooms     | 3   | Garages     | 2     | Floor Size | 245m² |
| Bathrooms    | 2.5 | Security    | Yes   | Land Size  | 488m² |
| Kitchens     | 1   | Dom. Accom. | 1     |            |       |
| Recep. Rooms | 2   | Pool        | No    |            |       |
| Furnished    | No  | Views       | False |            |       |