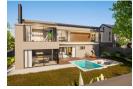

Monthly Levy R1,950 Monthly Rates R3,690

Introducing Fountainbrook Estate near Midstream: Your Dream Home Awaits!

LPM24-022.3

Plot & Plan | Building Package

Concept Plans to choose from or design from scratch.

Choose between double- or single-story options.

New homes from R3,5m.

Building sizes from 200m2.

Stand sizes between 450m2 and 850m2.

Special clubhouse and private open space for your convenience.

No transfer duty.

## Features

| Pets Allowed | Yes |             |       |            |       |
|--------------|-----|-------------|-------|------------|-------|
| Interior     |     | Exterior    |       | Sizes      |       |
| Bedrooms     | 3   | Garages     | 2     | Floor Size | 245m² |
| Bathrooms    | 2.5 | Security    | Yes   | Land Size  | 488m² |
| Kitchens     | 1   | Dom. Accom. | 1     |            |       |
| Recep. Rooms | 2   | Pool        | No    |            |       |
| Furnished    | No  | Views       | False |            |       |