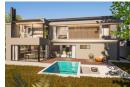

Monthly Levy R1,950 Monthly Rates R3,690

Introducing Fountainbrook Estate near Midstream: Your Dream Home Awaits!

LPM24-022.3

Plot & Plan | Building Package

Concept Plans to choose from or design from scratch.

Choose between double- or single-story options.

New homes from R3,5m.

Building sizes from 200m2.

Stand sizes between 450m2 and 850m2.

Special clubhouse and private open space for your convenience.

No transfer duty.

## Features

| Pets Allowed | Yes |             |       |            |       |
|--------------|-----|-------------|-------|------------|-------|
| Interior     |     | Exterior    |       | Sizes      |       |
| Bedrooms     | 3   | Garages     | 2     | Floor Size | 245m² |
| Bathrooms    | 2.5 | Security    | Yes   | Land Size  | 488m² |
| Kitchens     | 1   | Dom. Accom. | 1     |            |       |
| Recep. Rooms | 2   | Pool        | No    |            |       |
| Furnished    | No  | Views       | False |            |       |