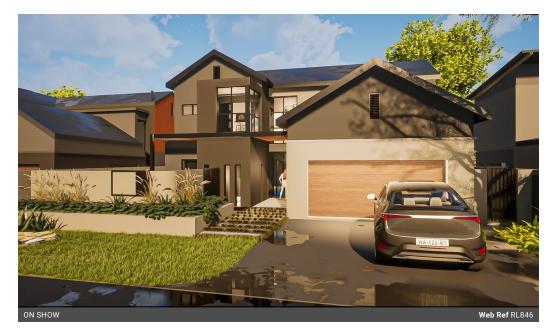

Monthly Levy R1,950 Monthly Rates R3,462

Embark on a Journey to Your Dream Home in Fountainbrook Estate near Midstream Estate

LPM24-023.3

Plot & Plan | Building Package

- Concept Plans to choose from or design with Architect.
- Choose between double- or single-story options
- New homes from R3,5m.
- Building sizes from 200m2.
- Stand sizes between 450m2 and 850m2.
- Clubhouse and private open spaces.
  No transfer duty.
- Directly from the Developer.
- Choose your own finishes.

Discover the perfect canvas for your dream home. Embrace the opportunity to build a home that truly reflects your unique taste and lifestyle in this charming new development.

With the building package, you become the master designer of your new home. Collaborate...

## **Features**

| Pets Allowed | Yes |          |       |            |                   |
|--------------|-----|----------|-------|------------|-------------------|
| Interior     |     | Exterior |       | Sizes      |                   |
| Bedrooms     | 3   | Garages  | 2     | Floor Size | 231m²             |
| Bathrooms    | 3.5 | Security | Yes   | Land Size  | 450m <sup>2</sup> |
| Kitchens     | 1   | Pool     | No    |            |                   |
| Recep. Rooms | 2   | Views    | False |            |                   |
| Furnished    | No  |          |       |            |                   |