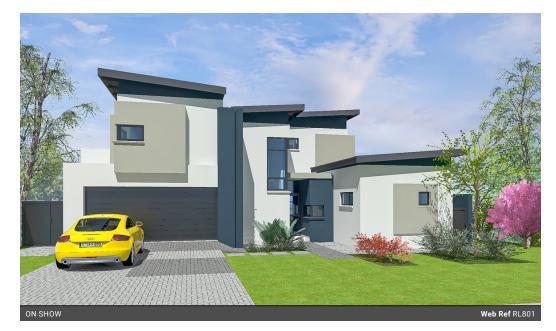

## Ultra-Modern Splendour awaits in Fountainbrook Estate

LPM23-016.2 - Plot & Plan | Building Package

- Concept Plans to choose from or design with Architect. Choose between double- or single-story options.
- New homes from R3,5m. - Building sizes from 200m2.
- Stand sizes between 450m2 and 850m2.
- Clubhouse and private open spaces.
- No transfer duty.Directly from the Developer.
- Choose your own finishes.

Discover the perfect opportunity to build your ideal home in the picturesque Fountainbrook Estate.

We are thrilled to present you with an incredible building package, available directly from the Developer, offering you the chance to create a living space that...