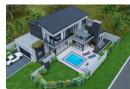

# Elegant Family Home with Expansive Outdoor Entertainment Areas

LPM24-081.3

PLOT & PLAN | BUILDING PACKAGE

Kev Features:

4 Bedrooms: Includes a main bedroom with full ensuite, walk-in closet, and balcony.

Multiple Balconies: Large, shared balcony for two bedrooms and main bedroom

PJ Lounge: Spacious family lounge on the first floor for private relaxation.

 ${\tt Outdoor\ Entertainment:\ Covered\ patio\ with\ built-in\ braai,\ pool,\ and\ BOMA\ with\ firepit\ and\ seating.}$ 

Guest Suite: Ground-floor guest bedroom with nearby guest bathroom.

Welcome to a home where sophisticated design meets relaxed family living. Begin your tour by entering through the covered porch into a welcoming foyer with interior...