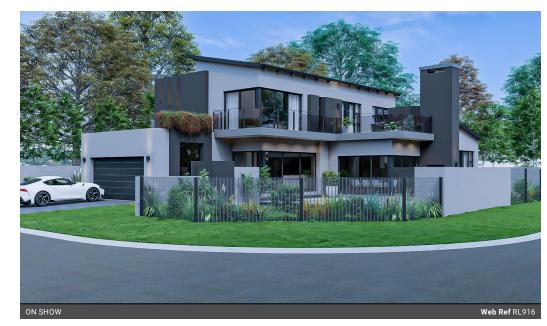

# Elegant Family Home with Expansive Outdoor Entertainment Areas

LPM24-081.3

PLOT & PLAN | BUILDING PACKAGE

Kev Features:

4 Bedrooms: Includes a main bedroom with full ensuite, walk-in closet, and balcony.

Multiple Balconies: Large, shared balcony for two bedrooms and main bedroom

PJ Lounge: Spacious family lounge on the first floor for private relaxation.

 ${\tt Outdoor\ Entertainment:\ Covered\ patio\ with\ built-in\ braai,\ pool,\ and\ BOMA\ with\ firepit\ and\ seating.}$ 

Guest Suite: Ground-floor guest bedroom with nearby guest bathroom.

Welcome to a home where sophisticated design meets relaxed family living. Begin your tour by entering through the covered porch into a welcoming foyer with interior...