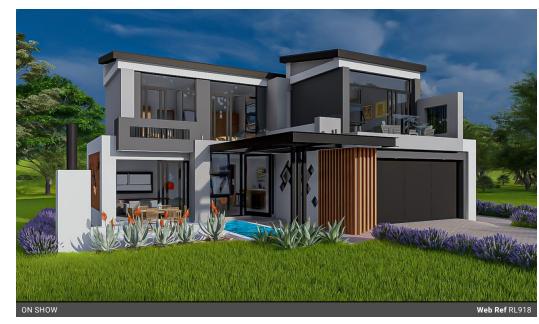

# Modern Family Home with Private Outdoor Entertainment Area

I PM24-083 3

PLOT & PLAN | BUILDING PACKAGE

#### Kev Features:

4 Bedrooms: Main bedroom with ensuite and private balcony; two additional bedrooms sharing a balcony and full bathroom. Spacious Outdoor Patio: Open patio with built-in braai and ample garden space for future amenities.

Double Garage: Interior access to the living area for added convenience.

Guest Suite: Ground-floor guest bedroom with nearby private bathroom.

First-Floor Family Layout: Bedrooms grouped for easy access to shared spaces.

Step into this beautifully designed family home through the double garage with interior access for added ease. From the covered...