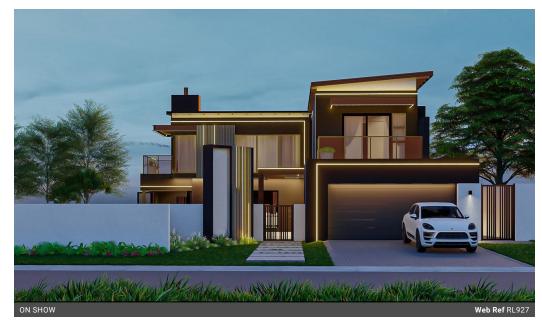

Monthly Levy R1,950 Monthly Rates R4,368

Stylish Family Home with Garden Views and Premium Features

LPM24-090.1

TURNKEY

## Key Features:

3 Énsuite Bedrooms: Main bedroom and bedroom 3 each with private balconies; all bedrooms with ensuite bathroom. Open-Plan Living Area: Dining room, lounge, and kitchen opening to a covered patio with built-in braai. Kitchen with Island: Includes breakfast nook, separate scullery, and access to staff quarters with ensuite.

Garden Potential: Spacious garden with room to add a pool or other amenities. Elegant Entryway: Pergola-covered porch leading to the welcoming foyer.

This modern family home invites you in with stepping stones leading to a pergola-covered porch, creating a warm and...