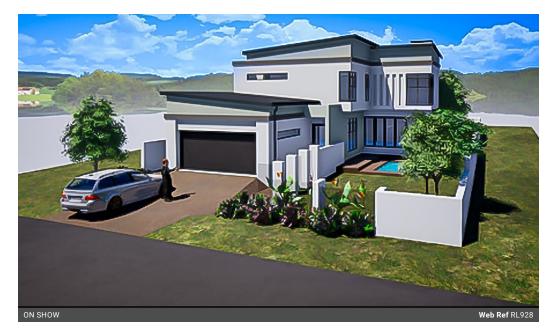

# Contemporary Family Home with Pool and Entertainment Area

LPM24-091.1 ! TURNKEY!

### Kev Features:

3 Spacious Bedrooms: Main bedroom with walk-in closet and ensuite; bedrooms 2 and 3 share a full bathroom. Entertainment-Focused Living Area: Lounge, dining room, and extended entertainment area with built-in braai and countertop. Outdoor Features: Stacking doors lead to the pool, garden, and space for additional amenities. Functional Kitchen: Separate scullery with access to the kitchen yard and outdoor bathroom with shower. Dedicated Study Space: Convenient first-floor study near the family bedrooms.

This stylish home welcomes you with ample parking for visitors and a double garage...

## **Features**

| Pets Allowed | Yes |          |       |            |                   |
|--------------|-----|----------|-------|------------|-------------------|
| Interior     |     | Exterior |       | Sizes      |                   |
| Bedrooms     | 3   | Garages  | 2     | Floor Size | 227m²             |
| Bathrooms    | 2.5 | Security | Yes   | Land Size  | 450m <sup>2</sup> |
| Kitchens     | 1   | Pool     | Yes   |            |                   |
| Recep. Rooms | 2   | Views    | False |            |                   |