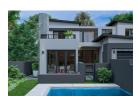

# Contemporary Family Home with BOMA & Pool

LPM24-059.3

! CONSTRUCTION TO START SOON!

Kev Features:

3 Spacious Bedrooms: Main bedroom with walk-in closet, full ensuite bathroom with double shower, and private balcony;

Monthly Bond Repayment R40,730.99

Seamless Indoor-Outdoor Living: Open-plan kitchen, dining, and lounge lead to a covered patio with a built-in braai. Entertainment Area: Stacking doors open to a BOMA with firepit and built-in seating, overlooking the pool and garden. Modern Kitchen: Features a breakfast nook, separate scullery, and pantry, with access to the kitchen yard and staff quarters with ensuite bathroom.

Convenient Layout: Guest bathroom...