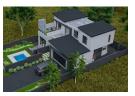

# Contemporary Family Home with BOMA & Pool

LPM24-059.3

! CONSTRUCTION TO START SOON!

Kev Features:

3 Spacious Bedrooms: Main bedroom with walk-in closet, full ensuite bathroom with double shower, and private balcony;

Monthly Bond Repayment R40,730.99

Seamless Indoor-Outdoor Living: Open-plan kitchen, dining, and lounge lead to a covered patio with a built-in braai. Entertainment Area: Stacking doors open to a BOMA with firepit and built-in seating, overlooking the pool and garden. Modern Kitchen: Features a breakfast nook, separate scullery, and pantry, with access to the kitchen yard and staff quarters with ensuite bathroom.

Convenient Layout: Guest bathroom...