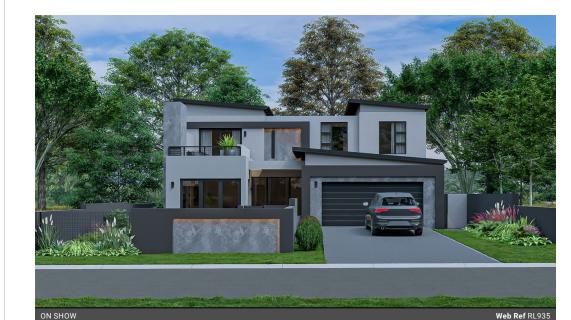

# Contemporary Family Home with BOMA & Pool

LPM24-059.3

! CONSTRUCTION TO START SOON!

Kev Features:

3 Spacious Bedrooms: Main bedroom with walk-in closet, full ensuite bathroom with double shower, and private balcony;

Monthly Bond Repayment R40,730.99

Seamless Indoor-Outdoor Living: Open-plan kitchen, dining, and lounge lead to a covered patio with a built-in braai. Entertainment Area: Stacking doors open to a BOMA with firepit and built-in seating, overlooking the pool and garden. Modern Kitchen: Features a breakfast nook, separate scullery, and pantry, with access to the kitchen yard and staff quarters with ensuite bathroom.

Convenient Layout: Guest bathroom...