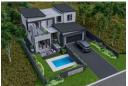

# Contemporary Family Home with BOMA & Pool

LPM24-059.3

! CONSTRUCTION TO START SOON!

Kev Features:

3 Spacious Bedrooms: Main bedroom with walk-in closet, full ensuite bathroom with double shower, and private balcony;

Monthly Bond Repayment R40,730.99

Seamless Indoor-Outdoor Living: Open-plan kitchen, dining, and lounge lead to a covered patio with a built-in braai. Entertainment Area: Stacking doors open to a BOMA with firepit and built-in seating, overlooking the pool and garden. Modern Kitchen: Features a breakfast nook, separate scullery, and pantry, with access to the kitchen yard and staff quarters with ensuite bathroom.

Convenient Layout: Guest bathroom...