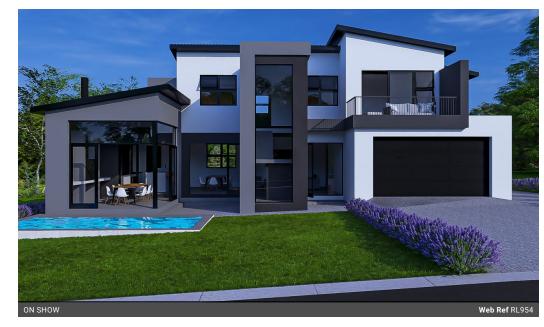

### Modern Family Home with Entertainment Area

LPM25-015.3

PLOT & PLAN | BUILDING PACKAGE

Kev Features:

3 Bedrooms + Ground Floor Guest Bedroom

Covered patio with built-in braai & countertops

Open-plan living areas with stacking doors to the garden

Kitchen with island, prep bowl & separate scullery Main bedroom with walk-in closet, ensuite & private balcony

This modern family home is designed for stylish and functional living, offering ample parking in the driveway and a double garage with interior access.

Step into the foyer from the covered porch, leading into a spacious open-plan living area. The lounge, dining room, and kitchen seamlessly flow into a covered...

#### **Features**

| Pets Allowed | Yes |          |       |            |       |
|--------------|-----|----------|-------|------------|-------|
| Interior     |     | Exterior |       | Sizes      |       |
| Bedrooms     | 4   | Garages  | 2     | Floor Size | 272m² |
| Bathrooms    | 3   | Security | Yes   | Land Size  | 450m² |
| Kitchens     | 1   | Pool     | Yes   |            |       |
| Recep. Rooms | 2   | Views    | False |            |       |
| Furnished    | No  |          |       |            |       |