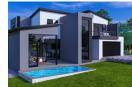

### Modern Family Home with Entertainment Area

LPM25-015.3

PLOT & PLAN | BUILDING PACKAGE

Kev Features:

3 Bedrooms + Ground Floor Guest Bedroom

Covered patio with built-in braai & countertops

Open-plan living areas with stacking doors to the garden

Kitchen with island, prep bowl & separate scullery Main bedroom with walk-in closet, ensuite & private balcony

This modern family home is designed for stylish and functional living, offering ample parking in the driveway and a double garage with interior access.

Step into the foyer from the covered porch, leading into a spacious open-plan living area. The lounge, dining room, and kitchen seamlessly flow into a covered...

#### **Features**

| Pets Allowed | Yes |          |       |            |       |
|--------------|-----|----------|-------|------------|-------|
| Interior     |     | Exterior |       | Sizes      |       |
| Bedrooms     | 4   | Garages  | 2     | Floor Size | 272m² |
| Bathrooms    | 3   | Security | Yes   | Land Size  | 450m² |
| Kitchens     | 1   | Pool     | Yes   |            |       |
| Recep. Rooms | 2   | Views    | False |            |       |
| Furnished    | No  |          |       |            |       |