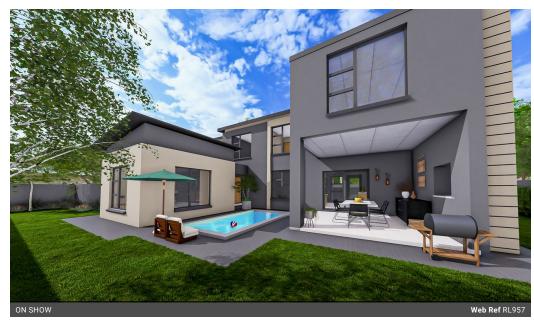

## Modern Family Home in Fountainbrook Estate

LPM25-018.3

PLOT & PLAN | BUILDING PACKAGE

Kev Features:

4 Bedrooms, including a guest bedroom

Covered patio with built-in braai

Spacious open-plan living areas with garden

Main bedroom with walk-by closet & ensuite bathroom

Kitchen with island, breakfast nook & separate scullery

This contemporary family home offers seamless indoor-outdoor living in a prime residential estate.

The double garage features interior access, leading into the foyer.

To the right, you will find a guest bedroom and separate guest bathroom, ideal for visitors or extended family.

The left wing of the home opens into a spacious living area,...