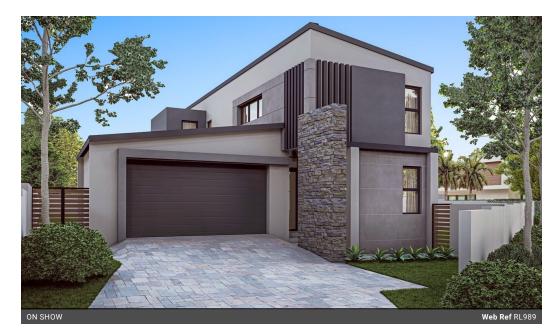

#### Comfortable Family Living with BOMA and Scenic Garden Views

LPM25-038.3

PLOT & PLAN | BUILDING PACKAGE

Key Features:

Double garage with interior access door Open-plan living with lounge, dining, and kitchen BOMA with firepit and built-in seating in private garden Downstairs guest bedroom with ensuite bathroom Upstairs main bedroom with full ensuite and shared balcony

Step inside this thoughtfully designed home starting with a double garage that offers convenient interior access directly into the house.

Enter through the front door into a welcoming foyer. Just to the right, you will find a privately located guest bedroom with its own ensuite bathroom–perfect for overnight...