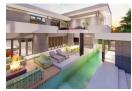

Enter from the covered porch into the foyer. The splendour of this home becomes apparent when you enter via the front door.

To the right, find the guest bathroom and study and the interior access door of the double garage after which you follow a passage to reach the guest bedroom with separate bathroom and gym. This passage has a view of the fabulous pool that is the length of the house.