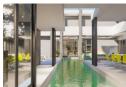

Enter from the covered porch into the foyer. The splendour of this home becomes apparent when you enter via the front door.

To the right, find the guest bathroom and study and the interior access door of the double garage after which you follow a passage to reach the guest bedroom with separate bathroom and gym. This passage has a view of the fabulous pool that is the length of the house.