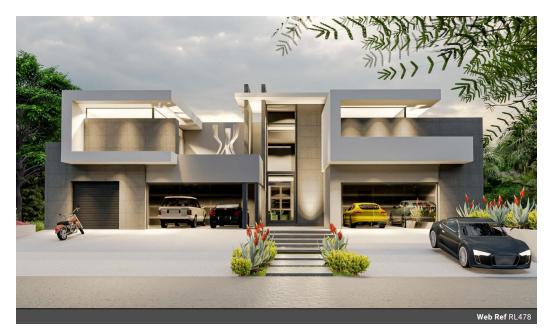

Monthly Levy R1,968 Monthly Rates R10,125

Magnificent Modern House with all the Bells & Whistles!

Plot & Plan | Building Package \*\*Concept Only\*\* ON SHOW BY APPOINTMENT

A garden feature separates the 5 garages into a double and triple garage.

Enter from the covered porch into the foyer. The splendour of this home becomes apparent when you enter via the front door.

To the right, find the guest bathroom and study and the interior access door of the double garage after which you follow a passage to reach the guest bedroom with separate bathroom and gym. This passage has a view of the fabulous pool that is the length of the house.

To the left of the foyer find the living areas. First up a lounge after which there is an open plan kitchen with separate pantry, scullery and a laundry. Access the kitchen yard from the laundry. The triple garage also has an interior access door into the laundry. At the end of the kitchen...