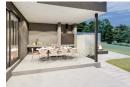

Enter from the covered porch via thew front door into the foyer. The interior access door from the double garage opens here.

The foyer leads to the living area containing an open-plan kitchen, dining room, lounge and covered patio. The whole living area has a view of the pool and garden. The patio has a built-in gas/wood braai combination and countertop and opens to the BOMA with firepit and built-in seating. There is space in the garden to ad a few amenities should the need arise.