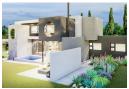

Enter from the covered porch via thew front door into the foyer. The interior access door from the double garage opens here.

The foyer leads to the living area containing an open-plan kitchen, dining room, lounge and covered patio. The whole living area has a view of the pool and garden. The patio has a built-in gas/wood braai combination and countertop and opens to the BOMA with firepit and built-in seating. There is space in the garden to ad a few amenities should the need arise.