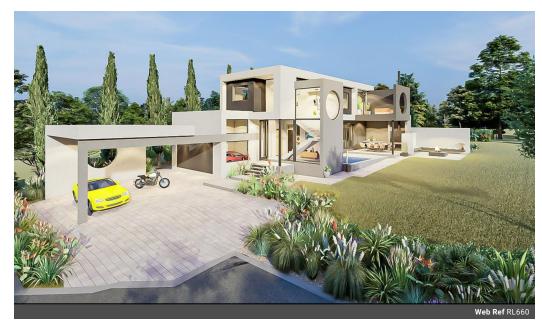

Monthly Levy R2,060.0 Monthly Rates R4,848.0

Modern luxury that ticks the right boxes.

Plan & Plot | Building Package

Double garage, double carport and additional visitors parking - what more could you want?

Enter from the covered porch via thew front door into the foyer. The interior access door from the double garage opens here.

The foyer leads to the living area containing an open-plan kitchen, dining room, lounge and covered patio. The whole living area has a view of the pool and garden. The patio has a built-in gas/wood braai combination and countertop and opens to the BOMA with firepit and built-in seating. There is space in the garden to ad a few amenities should the need arise.

The kitchen has a breakfast nook with prep bowl and a separate scullery. From here access the kitchen yard and staff quarters with separate bathroom with shower.

Next to the lounge find a study, a guest bathroom...