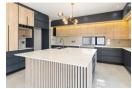

Key Features:

Ample Visitor Parking and Double Garage with Interior Access

Covered patio with a built-in braai, a Landscaped Garden, Pool and BOMA with firepit and built-in seating.

Expansive living area, featuring a lounge, dining room, and open-plan kitchen.