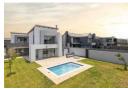

Key Features:

Ample Visitor Parking and Double Garage with Interior Access

Covered patio with a built-in braai, a Landscaped Garden, Pool and BOMA with firepit and built-in seating.

Expansive living area, featuring a lounge, dining room, and open-plan kitchen.