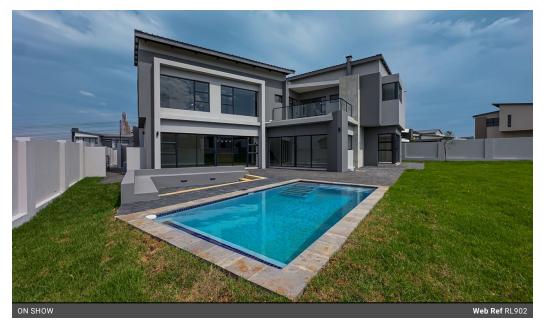

#### Contemporary Family Home with Stunning Outdoor Features

LPM24-069.1 ! IN CONSTRUCTION !

Kev Features:

2 + 1 Garage with ample guest parking Spacious living area with gallery, dining room, lounge, and open-plan kitchen Covered patio with built-in braai, firepit, and pool

Beautifully designed kitchen with breakfast nook and separate scullery

First-floor PJ lounge and ensuite bedrooms Expansive main bedroom with large private balcony.

Welcome to your new home, where modern living meets luxurious outdoor entertainment. As you approach, the 2 + 1 garage combination provides convenient parking solutions, while an additional ample guest parking space ensures your visitors are always...