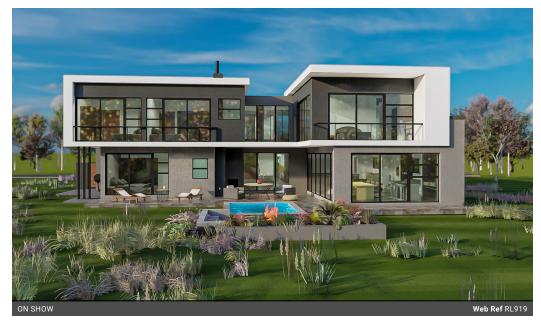

 Monthly Levy R2,164
 Monthly Rates R7,539

Sophisticated Family Estate Home with Expansive Entertainment Spaces and Modern Design

LPM24-084.1 ! IN CONSTRUCTION !

Key Features:

A spacious bedrooms, including a private main suite with balcony Two garages: Single with kitchen yard access and double with interior home access Entertainment-ready patio with built-in braai overlooking pool, BOMA, and garden Cinema room and study on the first floor for family relaxation and work-from-home needs Elegant water feature and covered porch entry, setting a serene tone for the home.

Ample Visitor Parking welcomes you, with a single garage to the left offering access to the kitchen yard and a double garage to the right with direct interior access to the home....