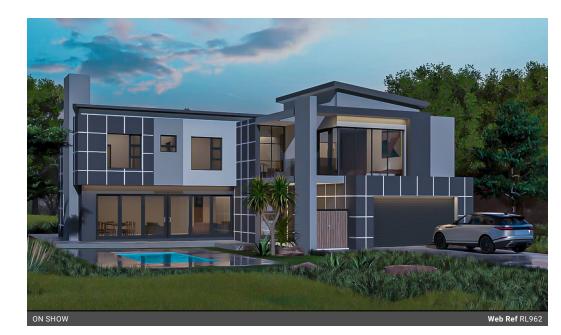

Monthly Levy R2,164 Monthly Rates R8,256

Contemporary 5-Bedroom Family Home with Pool & Spacious Entertainment Areas

LPM25-021.1 ! TURNKEY!

Spacious Open-Plan Living: Lounge, dining room, and kitchen seamlessly connected to a covered patio. Outdoor Entertainment: Built-in braai, countertop, pool, and garden with space for additional amenities. Gourmet Kitchen: Island with hob serving as a breakfast nook, separate scullery, and direct garage access. Five Well-Appointed Bedrooms: Guest suite downstairs with a full bathroom, plus four ensuite bedrooms upstairs. First-Floor Family Retreat: PJ lounge and private balcony off the main bedroom.

This modern family home offers a perfect blend of luxury and functionality, situated...

### **Features**

| Pets Allowed | Yes |             |       |            |       |
|--------------|-----|-------------|-------|------------|-------|
| Interior     |     | Exterior    |       | Sizes      |       |
| Bedrooms     | 5   | Garages     | 2     | Floor Size | 414m² |
| Bathrooms    | 5   | Security    | Yes   | Land Size  | 900m² |
| Kitchens     | 1   | Dom. Accom. | 1     |            |       |
| Recep. Rooms | 3   | Pool        | Yes   |            |       |
| Furnished    | No  | Views       | False |            |       |