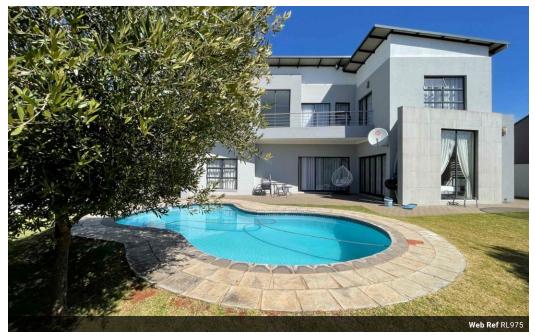

## FOUR BEDROOM HOME IN MIDSTREAM MEADOWS

This beautiful, modern, and stylish home offers four bedrooms. You will find 3 bedrooms with 2 bathrooms upstairs. Downstairs, find your 4th bedroom with a shower-only bathroom, as well as a very modern kitchen with a gas hob and electric oven. Open plan living and dining spaces lead out to your sparkling swimming pool and private garden. Make the call today and start your estate living in Midstream Meadows!