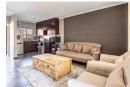

## Two Bedroom Townhouse available

Enter via the front door into the lounge area with built-in TV stand. The lounge area opens to the garden with built-in braai and patio. Focus walls add another dimension to this townhouse.

It has a modern open plan kitchen. There is a washing line in the garden.

It has a main bedroom with en suite bathroom and a 2nd bedroom with a separate bathroom. Both bedrooms have built-in cupboards.