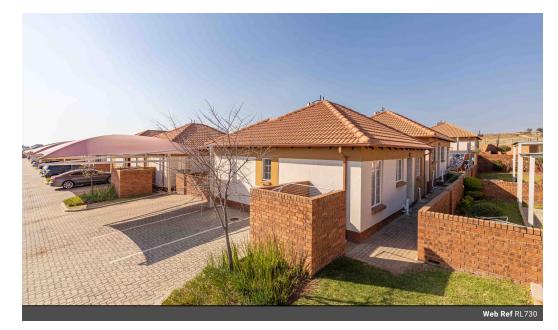

## Two Bedroom Townhouse available

Enter via the front door into the lounge area with built-in TV stand. The lounge area opens to the garden with built-in braai and patio. Focus walls add another dimension to this townhouse.

There are 2 carports, security and the complex is pet friendly.

Call today to arrange a viewing.