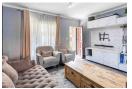

## Two Bedroom Townhouse available

Enter via the front door into the lounge area with built-in TV stand. The lounge area opens to the garden with built-in braai and patio. Focus walls add another dimension to this townhouse.