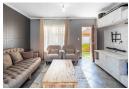

## Two Bedroom Townhouse available

Enter via the front door into the lounge area with built-in TV stand. The lounge area opens to the garden with built-in braai and patio. Focus walls add another dimension to this townhouse.