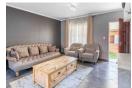

## Two Bedroom Townhouse available

Enter via the front door into the lounge area with built-in TV stand. The lounge area opens to the garden with built-in braai and patio. Focus walls add another dimension to this townhouse.