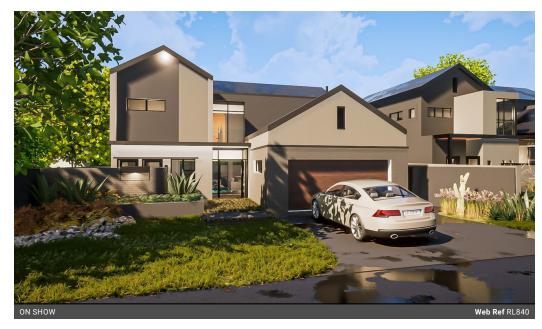

Monthly Levy R1,950 Monthly Rates R3,375

You have dreamed it - Now design and build your dream Home in Fountainbrook Estate near Midstream.

LPM24-021.3

Plot & Plan | Building Package

- Concept Plans to choose from or design with Architect.
- Choose between double- or single-story options.
- New homes from R3,5m.
- Building sizes from 200m2.
- Stand sizes between 450m2 and 850m2.
- Clubhouse and private open spaces.
- No transfor duty

### Features

| Pets Allowed | Yes |          |       |            |                   |
|--------------|-----|----------|-------|------------|-------------------|
| Interior     |     | Exterior |       | Sizes      |                   |
| Bedrooms     | 3   | Garages  | 2     | Floor Size | 223m <sup>2</sup> |
| Bathrooms    | 3.5 | Security | Yes   | Land Size  | 450m <sup>2</sup> |
| Kitchens     | 1   | Pool     | No    |            |                   |
| Recep. Rooms | 2   | Views    | False |            |                   |
| Furnished    | No  |          |       |            |                   |

New Development Security Estate