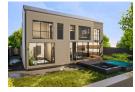

Monthly Levy R1,950 Monthly Rates R3,375

You have dreamed it - Now design and build your dream Home in Fountainbrook Estate near Midstream.

LPM24-021.3

Plot & Plan | Building Package

- Concept Plans to choose from or design with Architect.
- Choose between double- or single-story options.
- New homes from R3,5m.
- Building sizes from 200m2.
- Stand sizes between 450m2 and 850m2.
- Clubhouse and private open spaces.
- No transfor duty

### Features

| Pets Allowed | Yes |          |       |            |                   |
|--------------|-----|----------|-------|------------|-------------------|
| Interior     |     | Exterior |       | Sizes      |                   |
| Bedrooms     | 3   | Garages  | 2     | Floor Size | 223m <sup>2</sup> |
| Bathrooms    | 3.5 | Security | Yes   | Land Size  | 450m <sup>2</sup> |
| Kitchens     | 1   | Pool     | No    |            |                   |
| Recep. Rooms | 2   | Views    | False |            |                   |
| Furnished    | No  |          |       |            |                   |