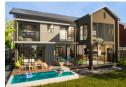

Monthly Levy R1,950 Monthly Rates R3,462

Embark on a Journey to Your Dream Home in Fountainbrook Estate near Midstream Estate

LPM24-023.3

Plot & Plan | Building Package

- Concept Plans to choose from or design with Architect.
- Choose between double- or single-story options.
- New homes from R3,5m.
- Building sizes from 200m2.
- Stand sizes between 450m2 and 850m2.
- Clubhouse and private open spaces.
  No transfer duty.
- Directly from the Developer.
- Choose your own finishes.

## Features

| Pets Allowed | Yes |          |       |            |       |
|--------------|-----|----------|-------|------------|-------|
| Interior     |     | Exterior |       | Sizes      |       |
| Bedrooms     | 3   | Garages  | 2     | Floor Size | 231m² |
| Bathrooms    | 3.5 | Security | Yes   | Land Size  | 450m² |
| Kitchens     | 1   | Pool     | No    |            |       |
| Recep. Rooms | 2   | Views    | False |            |       |
| Furnished    | No  |          |       |            |       |