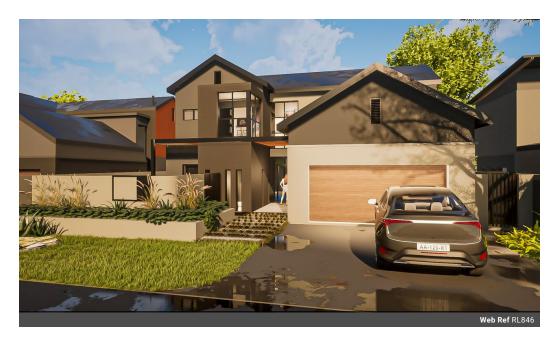

Plot 103 Hennopsrivier Pretoria 0001

R4,100,000

Monthly Bond Repayment R42,319.72

Calculated over 20 years at 11% with no deposit.

Transfer Costs R294,674.00 Bond Costs R53,495.00

These calculations are only a guide. Please ask your conveyancer for exact calculations.

Monthly Levy R1,950 Monthly Rates R3,462

Embark on a Journey to Your Dream Home in Fountainbrook Estate near Midstream Estate

LPM24-023.3

Plot & Plan | Building Package

- Concept Plans to choose from or design with Architect.
- Choose between double- or single-story options.
- New homes from R3,5m.
- Building sizes from 200m2.
- Stand sizes between 450m2 and 850m2.
- Clubhouse and private open spaces.
  No transfer duty.
- Directly from the Developer.
- Choose your own finishes.

## Features

| Pets Allowed | Yes |          |       |            |       |
|--------------|-----|----------|-------|------------|-------|
| Interior     |     | Exterior |       | Sizes      |       |
| Bedrooms     | 3   | Garages  | 2     | Floor Size | 231m² |
| Bathrooms    | 3.5 | Security | Yes   | Land Size  | 450m² |
| Kitchens     | 1   | Pool     | No    |            |       |
| Recep. Rooms | 2   | Views    | False |            |       |
| Furnished    | No  |          |       |            |       |