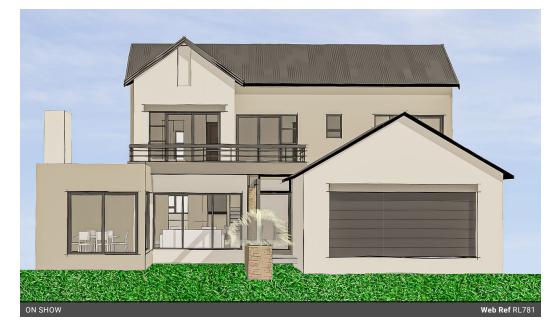

Fountainbrook Estate presents an incredible Plot & Plan opportunity with a Concept Building Package. Review the thoughtfully crafted concept plan and collaborate with our Developer and Architect to customize your dream home just the way...

## **Features**

| Pets Allowed | Yes |             |       |            |       |
|--------------|-----|-------------|-------|------------|-------|
| Interior     |     | Exterior    |       | Sizes      |       |
| Bedrooms     | 4   | Garages     | 2     | Floor Size | 254m² |
| Bathrooms    | 4.5 | Security    | Yes   | Land Size  | 488m² |
| Kitchens     | 1   | Dom. Accom. | 1     |            |       |
| Recep. Rooms | 3   | Pool        | No    |            |       |
| Furnished    | No  | Views       | False |            |       |