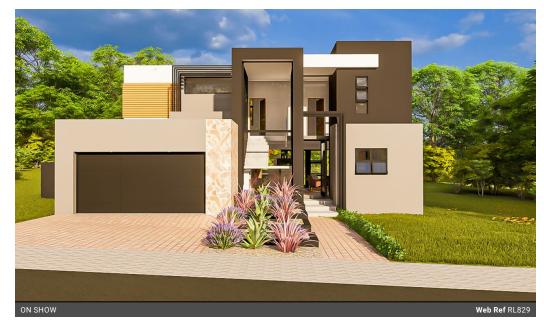

Monthly Rates R3,717

Welcome Home to Modern Comfort and Elegance in Fountainbrook Estate near Midstream

LPM24-011.2

Plot & Plan | Building Package

- Concept Plans to choose from or design with Architect.
- Choose between double- or single-story options.
- New homes from R3,5m.
- Building sizes from 200m2.
- Stand sizes between 450m2 and 850m2. Clubhouse and private open spaces.
- No transfer duty.
- Directly from the Developer
- Choose your own finishes.

Looking for the perfect opportunity to craft your ideal home? Look no further!

Fountainbrook Estate welcomes you to our exclusive building package offer, where you have the freedom to design your own dream home within our heautiful development

#### **Features**

| Pets Allowed | Yes |          |       |            |       |
|--------------|-----|----------|-------|------------|-------|
| Interior     |     | Exterior |       | Sizes      |       |
| Bedrooms     | 3   | Garages  | 2     | Floor Size | 221m² |
| Bathrooms    | 2.5 | Security | Yes   | Land Size  | 635m² |
| Kitchens     | 1   | Pool     | Yes   |            |       |
| Recep. Rooms | 2   | Views    | False |            |       |
| Furnished    | No  |          |       |            |       |