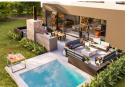

#### **Features**

| Pets Allowed | Yes |          |       |            |       |
|--------------|-----|----------|-------|------------|-------|
| Interior     |     | Exterior |       | Sizes      |       |
| Bedrooms     | 3   | Garages  | 2     | Floor Size | 221m² |
| Bathrooms    | 2.5 | Security | Yes   | Land Size  | 635m² |
| Kitchens     | 1   | Pool     | Yes   |            |       |
| Recep. Rooms | 2   | Views    | False |            |       |
| Furnished    | No  |          |       |            |       |