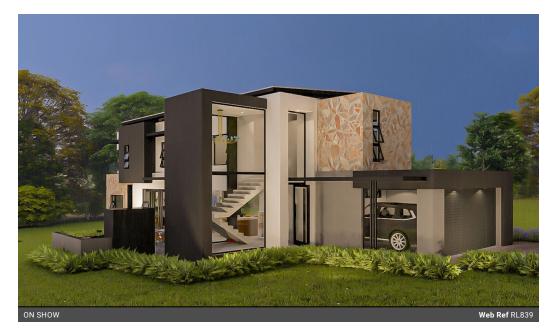

Monthly Rates R3,988

Welcome to Your Ultra-Modern Oasis near Midstream in Fountainbrook Estate

LPM24 -020.3

Plot & Plan | Building Package Concept Plans to choose from or design with Architect.

Choose between double- or single-story options.

New homes from R3,5m.

Building sizes from 200m2.

Stand sizes between 450m2 and 850m2.

Clubhouse and private open spaces. No transfer duty.

Directly from the Developer.

Choose your own finishes.

Fountainbrook Estate presents an incredible Plot & Plan opportunity with a Concept Building Package. Review the thoughtfully crafted concept plan and collaborate with our Developer and Architect to customize your dream home just the way you envision it.

Your Vision, Your Home:...

### **Features**

| Pets Allowed | Yes |          |       |            |       |
|--------------|-----|----------|-------|------------|-------|
| Interior     |     | Exterior |       | Sizes      |       |
| Bedrooms     | 4   | Garages  | 2     | Floor Size | 263m² |
| Bathrooms    | 3   | Security | Yes   | Land Size  | 522m² |
| Kitchens     | 1   | Pool     | Yes   |            |       |
| Recep. Rooms | 2   | Views    | False |            |       |
| Furnished    | No  |          |       |            |       |