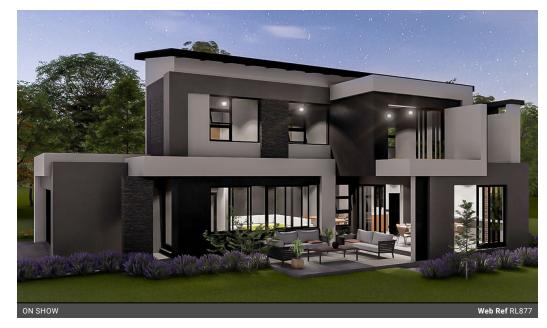

Monthly Rates R4,454

Turnkey Elegance at Fountainbrook Estate

LPM24-048.1

TURNKEY

Fountainbrook Estate invites you to explore our collection of turnkey houses, each thoughtfully designed and constructed to the highest standards. Our move-in-ready homes feature stylish interiors, state-of-the-art kitchens, and luxurious bathrooms. These homes are set on generous stands ranging from 450m² to 850m². With no transfer duty and the convenience of buying directly from the developer, Fountainbrook Estate offers an unparalleled living experience in a vibrant community.

Key Features of this design:

Inviting Entryway:

Enter from the covered porch via the front door into a welcoming foyer. The...

### **Features**

| Pets Allowed | Yes |             |       |            |                   |
|--------------|-----|-------------|-------|------------|-------------------|
| Interior     |     | Exterior    |       | Sizes      |                   |
| Bedrooms     | 3   | Garages     | 2     | Floor Size | 285m²             |
| Bathrooms    | 3   | Security    | Yes   | Land Size  | 451m <sup>2</sup> |
| Kitchens     | 1   | Dom. Accom. | 1     |            |                   |
| Recep. Rooms | 3   | Pool        | No    |            |                   |
| Furnished    | No  | Views       | False |            |                   |