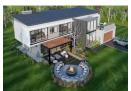

PLOT & PLAN | BUILDING PACKAGE

Kev Features:

4 Bedrooms: Main bedroom with full ensuite, walk-in closet, and private balcony; two additional ensuite bedrooms with Juliet

Spacious Outdoor Area: Open patio with BOMA featuring firepit, built-in seating, and a landscaped garden.

First-Floor PJ Lounge: Family lounge on the upper floor for relaxed gatherings.

Built-In Braai: Indoor braai in the lounge for convenient entertaining. Guest Suite: Ground-floor guest bedroom with nearby private bathroom.

Welcome to a thoughtfully designed home that seamlessly blends indoor comfort with outdoor enjoyment. Ample...