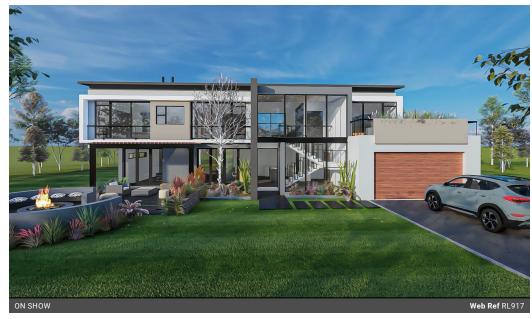

These calculations are only a guide. Please ask your conveyancer for exact calculations.

Monthly Levy R1,950 Monthly Rates R5,136

Contemporary Family Home with Expansive Outdoor Entertainment Spaces

LPM24-082.3

PLOT & PLAN | BUILDING PACKAGE

Kev Features:

4 Bedrooms: Main bedroom with full ensuite, walk-in closet, and private balcony; two additional ensuite bedrooms with Juliet

Spacious Outdoor Area: Open patio with BOMA featuring firepit, built-in seating, and a landscaped garden.

First-Floor PJ Lounge: Family lounge on the upper floor for relaxed gatherings.

Built-In Braai: Indoor braai in the lounge for convenient entertaining. Guest Suite: Ground-floor guest bedroom with nearby private bathroom.

Welcome to a thoughtfully designed home that seamlessly blends indoor comfort with outdoor enjoyment. Ample...