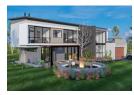

PLOT & PLAN | BUILDING PACKAGE

Kev Features:

4 Bedrooms: Main bedroom with full ensuite, walk-in closet, and private balcony; two additional ensuite bedrooms with Juliet

Spacious Outdoor Area: Open patio with BOMA featuring firepit, built-in seating, and a landscaped garden.

First-Floor PJ Lounge: Family lounge on the upper floor for relaxed gatherings.

Built-In Braai: Indoor braai in the lounge for convenient entertaining. Guest Suite: Ground-floor guest bedroom with nearby private bathroom.

Welcome to a thoughtfully designed home that seamlessly blends indoor comfort with outdoor enjoyment. Ample...