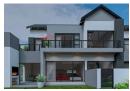

Key features:

4 Bedrooms: Main bedroom with ensuite and private balcony; two additional bedrooms sharing a full bathroom and connected balcony; guest bedroom with ensuite bathroom on ground floor.

Open-Plan Living Area: Lounge, dining room, and kitchen leading to a covered patio with built-in braai.

PJ Lounge: Central upstairs family space, perfect for relaxation. Staff Quarters: With ensuite bathroom for added convenience.

Outdoor Potential: Garden with space to add personalized amenities.

This thoughtfully designed home welcomes you with ample parking in front of the double garage, which offers...