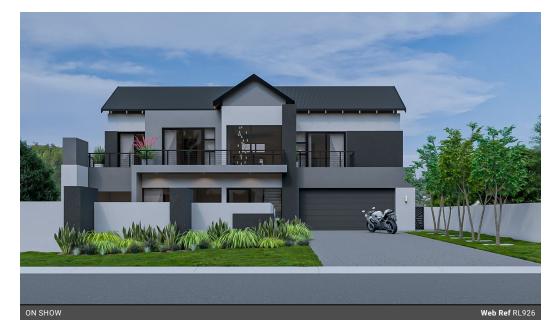

Key features:

4 Bedrooms: Main bedroom with ensuite and private balcony; two additional bedrooms sharing a full bathroom and connected balcony; guest bedroom with ensuite bathroom on ground floor.

Open-Plan Living Area: Lounge, dining room, and kitchen leading to a covered patio with built-in braai.

PJ Lounge: Central upstairs family space, perfect for relaxation. Staff Quarters: With ensuite bathroom for added convenience.

Outdoor Potential: Garden with space to add personalized amenities.

This thoughtfully designed home welcomes you with ample parking in front of the double garage, which offers...

## **Features**

| Pets Allowed | Yes |             |       |            |       |
|--------------|-----|-------------|-------|------------|-------|
| Interior     |     | Exterior    |       | Sizes      |       |
| Bedrooms     | 4   | Garages     | 2     | Floor Size | 253m² |
| Bathrooms    | 3   | Security    | Yes   | Land Size  | 514m² |
| Kitchens     | 1   | Dom. Accom. | 1     |            |       |
| Recep. Rooms | 3   | Pool        | No    |            |       |
| Furnished    | No  | Views       | False |            |       |