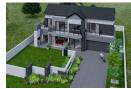

Key features:

4 Bedrooms: Main bedroom with ensuite and private balcony; two additional bedrooms sharing a full bathroom and connected balcony; guest bedroom with ensuite bathroom on ground floor.

Open-Plan Living Area: Lounge, dining room, and kitchen leading to a covered patio with built-in braai.

PJ Lounge: Central upstairs family space, perfect for relaxation. Staff Quarters: With ensuite bathroom for added convenience.

Outdoor Potential: Garden with space to add personalized amenities.

This thoughtfully designed home welcomes you with ample parking in front of the double garage, which offers...