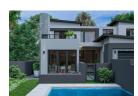

# Contemporary Family Home with BOMA & Pool

LPM24-059.3

! CONSTRUCTION TO START SOON!

#### Kev Features:

3 Spacious Bedrooms: Main bedroom with walk-in closet, full ensuite bathroom with double shower, and private balcony;

Seamless Indoor-Outdoor Living: Open-plan kitchen, dining, and lounge lead to a covered patio with a built-in braai. Entertainment Area: Stacking doors open to a BOMA with firepit and built-in seating, overlooking the pool and garden. Modern Kitchen: Features a breakfast nook, separate scullery, and pantry, with access to the kitchen yard and staff quarters with ensuite bathroom.