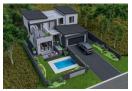

# Contemporary Family Home with BOMA & Pool

LPM24-059.3

! CONSTRUCTION TO START SOON!

#### Kev Features:

3 Spacious Bedrooms: Main bedroom with walk-in closet, full ensuite bathroom with double shower, and private balcony;

Seamless Indoor-Outdoor Living: Open-plan kitchen, dining, and lounge lead to a covered patio with a built-in braai. Entertainment Area: Stacking doors open to a BOMA with firepit and built-in seating, overlooking the pool and garden. Modern Kitchen: Features a breakfast nook, separate scullery, and pantry, with access to the kitchen yard and staff quarters with ensuite bathroom.