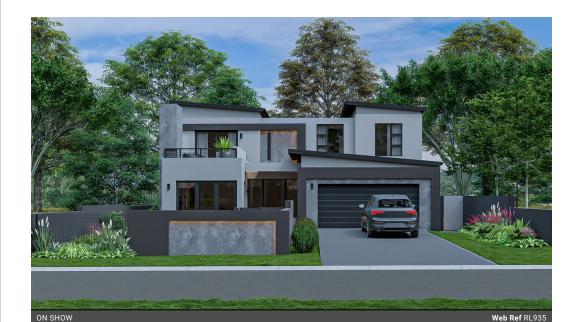

# Contemporary Family Home with BOMA & Pool

LPM24-059.3

! CONSTRUCTION TO START SOON!

#### Kev Features:

3 Spacious Bedrooms: Main bedroom with walk-in closet, full ensuite bathroom with double shower, and private balcony;

Seamless Indoor-Outdoor Living: Open-plan kitchen, dining, and lounge lead to a covered patio with a built-in braai. Entertainment Area: Stacking doors open to a BOMA with firepit and built-in seating, overlooking the pool and garden. Modern Kitchen: Features a breakfast nook, separate scullery, and pantry, with access to the kitchen yard and staff quarters with ensuite bathroom.