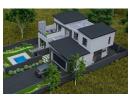

# Contemporary Family Home with BOMA & Pool

LPM24-059.3

! CONSTRUCTION TO START SOON!

#### Kev Features:

3 Spacious Bedrooms: Main bedroom with walk-in closet, full ensuite bathroom with double shower, and private balcony;

Seamless Indoor-Outdoor Living: Open-plan kitchen, dining, and lounge lead to a covered patio with a built-in braai. Entertainment Area: Stacking doors open to a BOMA with firepit and built-in seating, overlooking the pool and garden. Modern Kitchen: Features a breakfast nook, separate scullery, and pantry, with access to the kitchen yard and staff quarters with ensuite bathroom.

Convenient Layout: Guest bathroom...