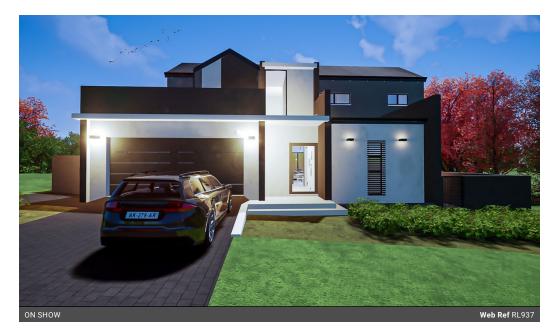

### Modern Family Home with Pool & Elegant Living Spaces

I PM25-008 1

! CONSTRUCTION STARTING SOON !

Key Features:

3 Spacious Bedrooms: Main bedroom with walk-in closet, ensuite bathroom, and private balcony; two additional bedrooms upstairs, one ensuite, and one with a separate full bathroom.

2

1 No False

Yes

Seamless Indoor-Outdoor Flow: Open-plan lounge, dining, and kitchen leading to a covered patio with built-in braai. Entertainment & Relaxation: Enjoy a landscaped garden with ample space for additional amenities. Gourmet Kitchen: Central island serving as a breakfast nook, separate scullery, and direct access to the kitchen yard. First-Floor Family Retreat: Main suite with private balcony,...

#### Features

Pets Allowed

| Interior<br>Bedrooms<br>Bathrooms<br>Kitchens<br>Recep. Rooms<br>Eurnished | 3<br>3.5<br>1<br>2<br>No | Exterior<br>Garages<br>Security<br>Dom. Accom.<br>Pool<br>Views |
|----------------------------------------------------------------------------|--------------------------|-----------------------------------------------------------------|
| Furnished                                                                  | No                       | Views                                                           |
|                                                                            |                          |                                                                 |