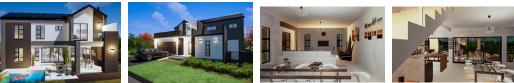

### Modern Family Home with Pool & Elegant Living Spaces

I PM25-008 1

! CONSTRUCTION STARTING SOON !

Key Features:

3 Spacious Bedrooms: Main bedroom with walk-in closet, ensuite bathroom, and private balcony; two additional bedrooms upstairs, one ensuite, and one with a separate full bathroom.

2

1 No False

Yes

Seamless Indoor-Outdoor Flow: Open-plan lounge, dining, and kitchen leading to a covered patio with built-in braai. Entertainment & Relaxation: Enjoy a landscaped garden with ample space for additional amenities. Gourmet Kitchen: Central island serving as a breakfast nook, separate scullery, and direct access to the kitchen yard. First-Floor Family Retreat: Main suite with private balcony,...

#### Features

Pets Allowed

| Interior<br>Bedrooms<br>Bathrooms<br>Kitchens<br>Recep. Rooms<br>Eurnished | 3<br>3.5<br>1<br>2<br>No | Exterior<br>Garages<br>Security<br>Dom. Accom.<br>Pool<br>Views |
|----------------------------------------------------------------------------|--------------------------|-----------------------------------------------------------------|
| Furnished                                                                  | No                       | Views                                                           |
|                                                                            |                          |                                                                 |