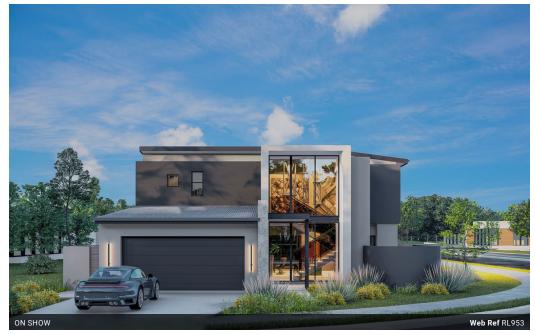

## Luxury Family Home with Pool & Modern Finishes

LPM25-016.3 PLOT & PLAN | BUILDING PACKAGE

Key Features: 4 Bedrooms, all ensuite Spacious open-plan living areas Covered patio with built-in braai & countertop Walk-in pantry & separate scullery Main bedroom with private balcony & walk-in closet.

Step into modern elegance with this stunning four-bedroom home, designed for both comfort and entertainment.

The double garage offers direct interior access into the foyer, leading into an open-plan living area with a lounge, dining room, and sleek kitchen. The covered patio, complete with a built-in braai and countertop, seamlessly extends the entertainment space while...