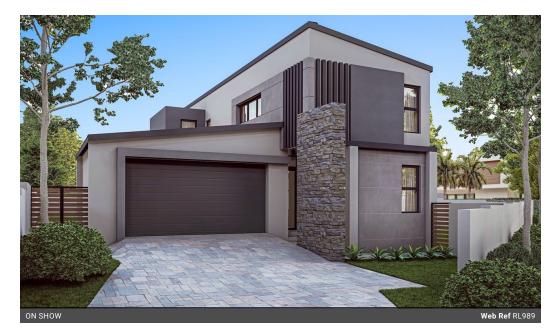

### Comfortable Family Living with BOMA and Scenic Garden Views

LPM25-038.3

PLOT & PLAN | BUILDING PACKAGE

Key Features:

Double garage with interior access door Open-plan living with lounge, dining, and kitchen BOMA with firepit and built-in seating in private garden Downstairs guest bedroom with ensuite bathroom Upstairs main bedroom with full ensuite and shared balcony

Step inside this thoughtfully designed home starting with a double garage that offers convenient interior access directly into the house.

Enter through the front door into a welcoming foyer. Just to the right, you will find a privately located guest bedroom with its own ensuite bathroom—perfect for overnight...