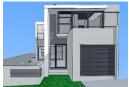

Monthly Levy R1,950 Monthly Rates R4,876

Spacious Family Living with Entertainment at its Heart

I PM24-078 1

PLOT & PLAN | BUILDING PACKAGE

4 Bedrooms: Main bedroom with walk-in closet and ensuite; 2 bedrooms with shared full bathroom and balcony access.

PJ Lounge: Positioned on the first floor for private family relaxation.

Entertainment Area: Patio with built-in braai, countertop, pool, and BOMA with built-in seating on the balcony.

Separate Guest Suite: Ground-floor study/guest bedroom with adjacent bathroom.

Staff Quarters: Ensuite staff room with access via the kitchen yard.

Step into a home designed with family living and entertainment in mind. As you arrive, ample parking in the driveway leads to a 2+1

### **Features**

| Pets Allowed | Yes |             |       |            |       |
|--------------|-----|-------------|-------|------------|-------|
| Interior     |     | Exterior    |       | Sizes      |       |
| Bedrooms     | 4   | Garages     | 3     | Floor Size | 297m² |
| Bathrooms    | 4   | Security    | Yes   | Land Size  | 488m² |
| Kitchens     | 1   | Dom. Accom. | 1     |            |       |
| Recep. Rooms | 2   | Pool        | Yes   |            |       |
| Furnished    | No  | Views       | False |            |       |