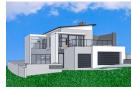

Monthly Levy R1,950 Monthly Rates R4,876

Spacious Family Living with Entertainment at its Heart

I PM24-078 1

PLOT & PLAN | BUILDING PACKAGE

4 Bedrooms: Main bedroom with walk-in closet and ensuite; 2 bedrooms with shared full bathroom and balcony access.

PJ Lounge: Positioned on the first floor for private family relaxation.

Entertainment Area: Patio with built-in braai, countertop, pool, and BOMA with built-in seating on the balcony.

Separate Guest Suite: Ground-floor study/guest bedroom with adjacent bathroom.

Staff Quarters: Ensuite staff room with access via the kitchen yard.

Step into a home designed with family living and entertainment in mind. As you arrive, ample parking in the driveway leads to a 2+1

### **Features**

| Pets Allowed | Yes |             |       |            |       |
|--------------|-----|-------------|-------|------------|-------|
| Interior     |     | Exterior    |       | Sizes      |       |
| Bedrooms     | 4   | Garages     | 3     | Floor Size | 297m² |
| Bathrooms    | 4   | Security    | Yes   | Land Size  | 488m² |
| Kitchens     | 1   | Dom. Accom. | 1     |            |       |
| Recep. Rooms | 2   | Pool        | Yes   |            |       |
| Furnished    | No  | Views       | False |            |       |