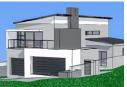

Monthly Levy R1,950 Monthly Rates R4,876

Spacious Family Living with Entertainment at its Heart

I PM24-078 1

PLOT & PLAN | BUILDING PACKAGE

4 Bedrooms: Main bedroom with walk-in closet and ensuite; 2 bedrooms with shared full bathroom and balcony access.

PJ Lounge: Positioned on the first floor for private family relaxation.

Entertainment Area: Patio with built-in braai, countertop, pool, and BOMA with built-in seating on the balcony.

Separate Guest Suite: Ground-floor study/guest bedroom with adjacent bathroom.

Staff Quarters: Ensuite staff room with access via the kitchen yard.

Step into a home designed with family living and entertainment in mind. As you arrive, ample parking in the driveway leads to a 2+1

### **Features**

| Pets Allowed | Yes |             |       |            |       |
|--------------|-----|-------------|-------|------------|-------|
| Interior     |     | Exterior    |       | Sizes      |       |
| Bedrooms     | 4   | Garages     | 3     | Floor Size | 297m² |
| Bathrooms    | 4   | Security    | Yes   | Land Size  | 488m² |
| Kitchens     | 1   | Dom. Accom. | 1     |            |       |
| Recep. Rooms | 2   | Pool        | Yes   |            |       |
| Furnished    | No  | Views       | False |            |       |