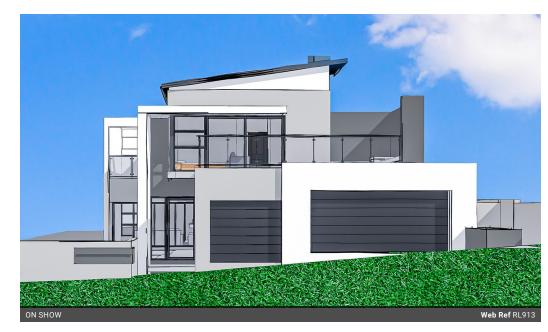

Monthly Levy R1,950 Monthly Rates R4,876

Spacious Family Living with Entertainment at its Heart

I PM24-078 1

PLOT & PLAN | BUILDING PACKAGE

4 Bedrooms: Main bedroom with walk-in closet and ensuite; 2 bedrooms with shared full bathroom and balcony access.

PJ Lounge: Positioned on the first floor for private family relaxation.

Entertainment Area: Patio with built-in braai, countertop, pool, and BOMA with built-in seating on the balcony.

Separate Guest Suite: Ground-floor study/guest bedroom with adjacent bathroom.

Staff Quarters: Ensuite staff room with access via the kitchen yard.

Step into a home designed with family living and entertainment in mind. As you arrive, ample parking in the driveway leads to a 2+1

### **Features**

| Pets Allowed | Yes |             |       |            |       |
|--------------|-----|-------------|-------|------------|-------|
| Interior     |     | Exterior    |       | Sizes      |       |
| Bedrooms     | 4   | Garages     | 3     | Floor Size | 297m² |
| Bathrooms    | 4   | Security    | Yes   | Land Size  | 488m² |
| Kitchens     | 1   | Dom. Accom. | 1     |            |       |
| Recep. Rooms | 2   | Pool        | Yes   |            |       |
| Furnished    | No  | Views       | False |            |       |