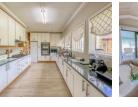

## Features

| Pets Allowed | Yes |                     |      |            |                      |
|--------------|-----|---------------------|------|------------|----------------------|
| Interior     |     | Exterior            |      | Sizes      |                      |
| Bedrooms     | 6   | Garages             | 4    | Floor Size | 1,009m <sup>2</sup>  |
| Bathrooms    | 5.5 | Carports / Parkings | 4    | Land Size  | 10,556m <sup>2</sup> |
| Kitchens     | 1   | Security            | Yes  |            |                      |
| Recep. Rooms | 5   | Dom. Accom.         | 1    |            |                      |
| Studies      | 2   | Pool                | Yes  |            |                      |
| Furnished    | No  | Views               | True |            |                      |