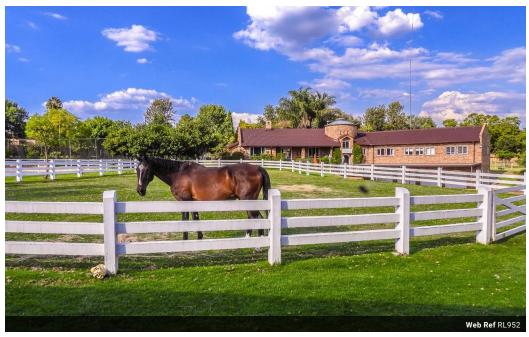

### Luxury Equestrian Estate Living in Randjesfontein

#### Key Features:

6 Spacious Bedrooms & 5.5 Bathrooms – Including a luxurious master suite with walk-in closet and home office. Entertainment Paradise – Underground wine cellar, built-in bar, snooker room, heated swimming pool, jacuzzi, sauna, and a pristine

tennis court with lights. Equestrian Excellence – 5 stables with tack room, paddocks, lunging arena, and a 20m x 44m full-size arena with proper drainage. Energy-Efficient & Self-Sustaining – 24kw 3-phase solar inverter with 30kw battery backup, borehole water supply, solar geysers, and a greywater recycling system.