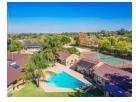

#### Key Features:

6 Spacious Bedrooms & 5.5 Bathrooms – Including a luxurious master suite with walk-in closet and home office. Entertainment Paradise – Underground wine cellar, built-in bar, snooker room, heated swimming pool, jacuzzi, sauna, and a pristine

## Features

| Pets Allowed | Yes |                     |      |            |                      |
|--------------|-----|---------------------|------|------------|----------------------|
| Interior     |     | Exterior            |      | Sizes      |                      |
| Bedrooms     | 6   | Garages             | 4    | Floor Size | 1,009m <sup>2</sup>  |
| Bathrooms    | 5.5 | Carports / Parkings | 4    | Land Size  | 10,556m <sup>2</sup> |
| Kitchens     | 1   | Security            | Yes  |            |                      |
| Recep. Rooms | 5   | Dom. Accom.         | 1    |            |                      |
| Studies      | 2   | Pool                | Yes  |            |                      |
| Furnished    | No  | Views               | True |            |                      |